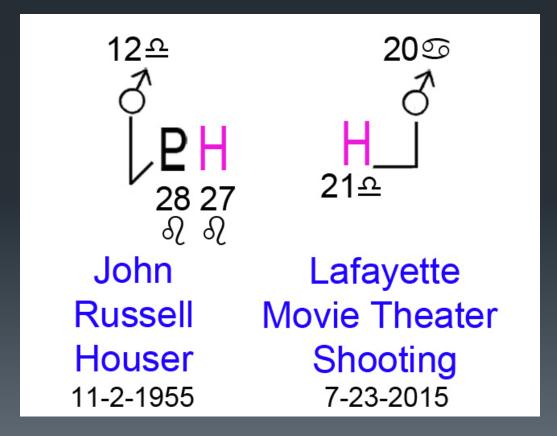

#### Haumea Just Last Summer

 The Lafayette Movie Theater shooter had a Stalin/Bin Laden Mars-Haumea/Pluto, and acted at Mars square Haumea