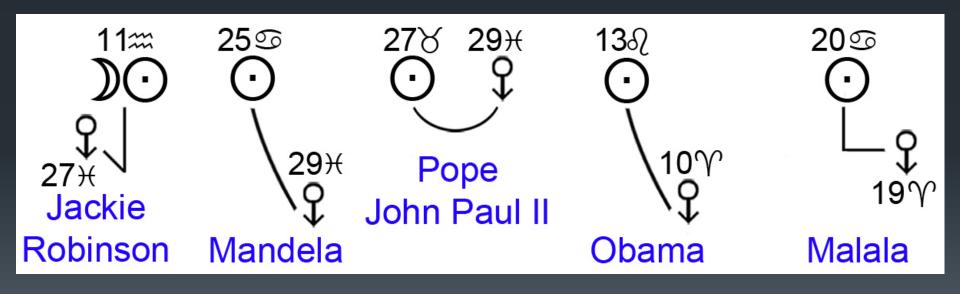

#### Eris Individuals Identify with People

Those with Eris themes at birth can feel like or become outcasts, outsiders. This experience can lead them to reach out to help others similarly (mis)treated.