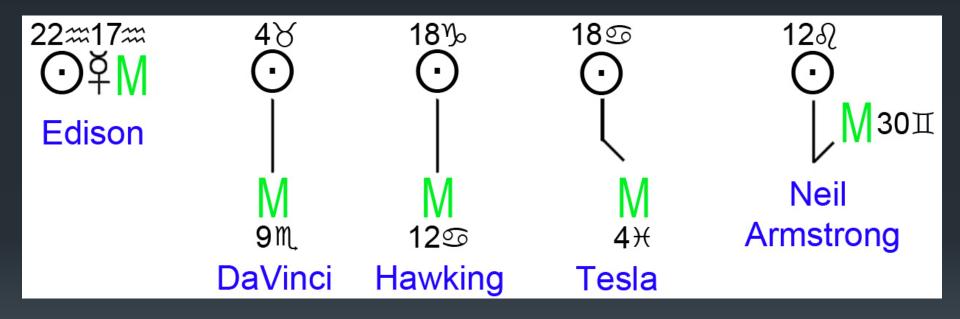

#### Haumea Hidden Beside Pluto

# Haumea: Transformative

Special Relativity 8969

Bill of Rights 25≯24≯ H(•)

#### Haumea: Ruthless

Haumea individuals will stop at nothing