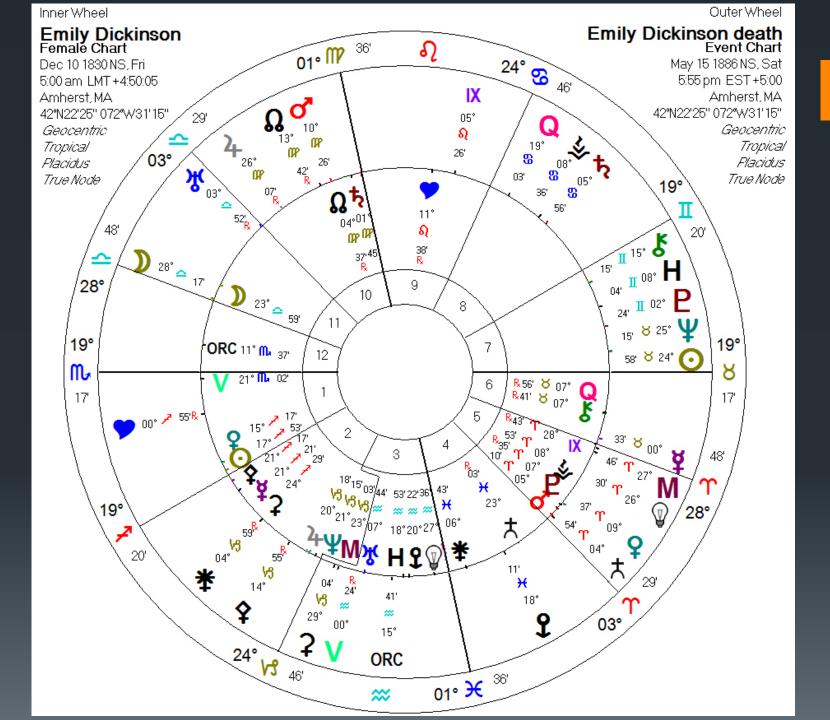

### Haumea and Eris (continued)

- H 
   → 
   ♀ 
   - 1870: Reconstruction , efforts to guarantee black rights. Civil Rights Act 1871, H (10 8) 
   → 
   ♀ (12 ★)
- H ∠ ♀ 1862: Civil War, collapse of Southern society, heavy casualties. Battle of Gettysburg H ∠ ♀, even as
  (9%) Q H (26 T) and ⊙ △ ♀ (9 €) (Saves union!)
- H of ♀ 1831: Darwin leaves on HMS Beadle for Galapagos, ⊙ (513) ∠ H (21≈) ♀ (21≈) ↓ (21≈)
- Y of H 1672: England's Test Act drastically curtails Catholics rights, ⊙ (9 Υ) □ H (22 Ω) ♀ (22 Ω)
- H ♂ ♀ 1598: Shakespeare's plays change literature; Galileo's discoveries transform physics, astronomy
- H □ ♀ 1542: Social upheaval due to Reformation. Henry VIII's wife Catherine Howard executed for adultery, ¥ (10≈) H (8≈) □ ♀ (6 ర)