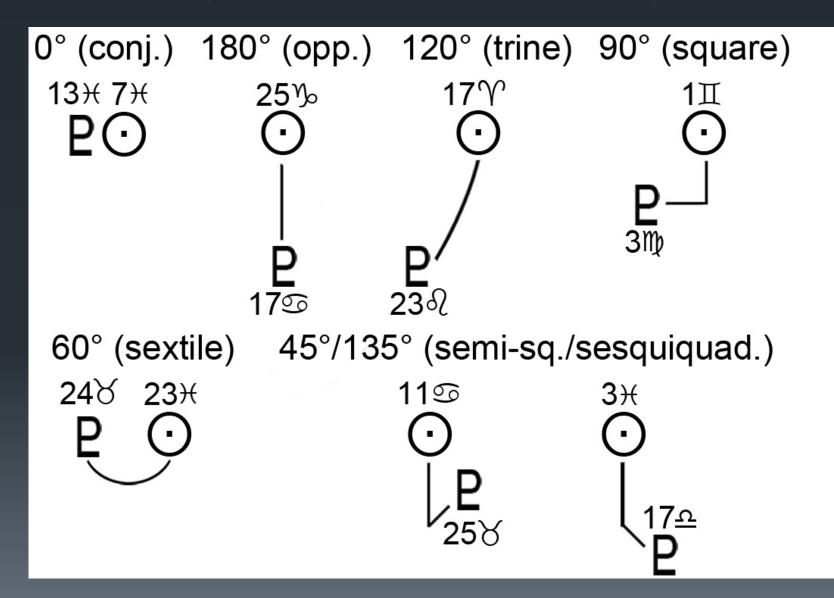

#### For Clarity of Presentation...

- More planets mean more points in the chart and that could create initial confusion
- Astrologers want to see the wheel, so we'll show the wheel
- But someday we will need to tell Others about this stuff
  - We need to take a page from the DNA folks: SIMPLICITY
  - So in addition to the Wheel, you will see the Diagram
- Simplicity also means we can't show everything, but must present enough to make sense
- Johannes Kepler's ideal: the Angles between Planets
- Kepler wanted to root everything out of Astrology except angular relationship, including Zodiac signs (but you need them and degrees to show and compare position)
- Kepler may have the key to bringing Astrology to a wider audience

# Are Angles Enough?

- YES, by using planetary bodies ~1000 km or larger (there aren't many), you have enough naturally-occurring points!
- You can even restrict yourself to the most prominent angles, meaning conjunctions and multiples of 2 and 3.
- The conjunction plus angles that divide the circle by 2 or 3 are the most obvious actors in a chart. You definitely feel them in transit and progression.
- These angles show up reliably in great success and terrible crime, the two fascinating polarities of human experience
  - Someone who criminally kills will have a transiting/progressed conjunction or 2-series angle (opposition, square, semi-square, or sesquiquadrate) with a large planetary body
  - Someone who wins a Nobel Prize will have a tr./pr. conjunction or 3-series angle (trine or sextile) with a large planetary body