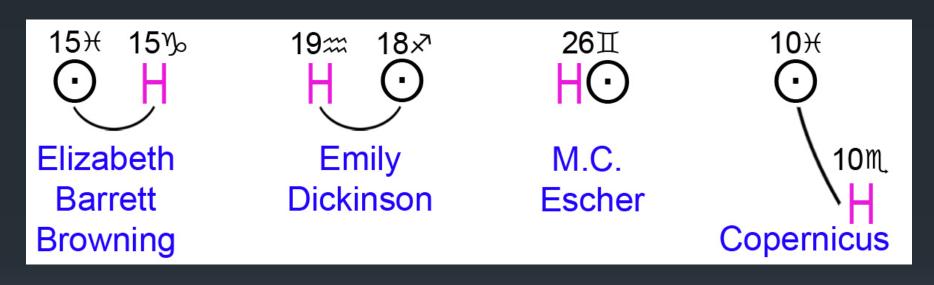

pposition, square, semi-square, or sesquiquadrate) with a large planetary body
  - Someone who wins a Nobel Prize will have a tr./pr. conjunction or 3-series angle (trine or sextile) with a large planetary body



# The Important Relationships



# Who Are We Seeing Here?



#### Haumea Hidden Beside Pluto



# Haumea: Transformative





Special Relativity 8969

Bill of Rights 25≯24≯ H(•)

#### Haumea: Ruthless

Haumea individuals will stop at nothing



#### Haumea Just Last Summer

 The Lafayette Movie Theater shooter had a Stalin/Bin Laden Mars-Haumea/Pluto, and acted at Mars square Haumea



#### Haumea: Determined

The Heroes of United 93 stopped at nothing to defeat the hijackers on Sept. 11<sup>th</sup>



# Haumea: Life is Change

Haumea-types change and/or transform their world



# Haumea: Not all change is good

Haumea-types are prone to disastrous change









Mark David Chapman

Michael Jackson

Nicole Brown Simpson

Kills Lennon

Pepsi Accident





Kills MLK (progression)



# Haumea: Transformers of the 1700s



# Watch Out, it's Makemake! Unusual Intellect



#### Makemake Milestones



#### Dial M for Shocking Criminals, Events











7ত

**9**8



Sandy Hook 23∡



9-11-2001 19\text{m}17\text{m}

M 
$$\odot$$

Mt. St. Helens **28**8



#### Makemake Science is Awesome





# Makemake Artists Startle, Surprise



# Makemake Art is Bizarre, Unsettling



# US Presidents look like the USA



#### Eris: A Pair with Pluto

- Eris's orbit is roughly twice the length of Pluto's, which makes it a natural "pair" (similar to the other two pairs in the outer