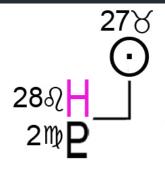

#### Haumea Just Last Summer

 The Lafayette Movie Theater shooter had a Stalin/Bin Laden Mars-Haumea/Pluto, and acted at Mars square Haumea