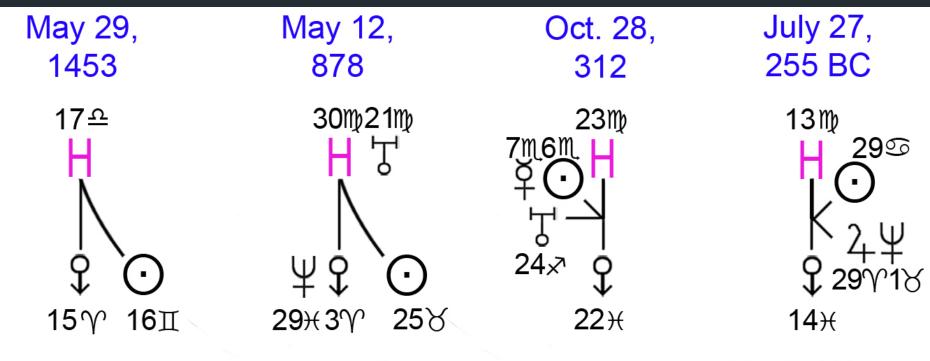

## Past Haumea/Eris Oppositions

Haumea opposing Eris corresponds with a key, farreaching crisis (H) affecting great no. of people (♀)

Fall of Constantinople

Alfred the Great defeats Danes

Constantine sees cross in sky

Punic Wars: Disaster off Camarina