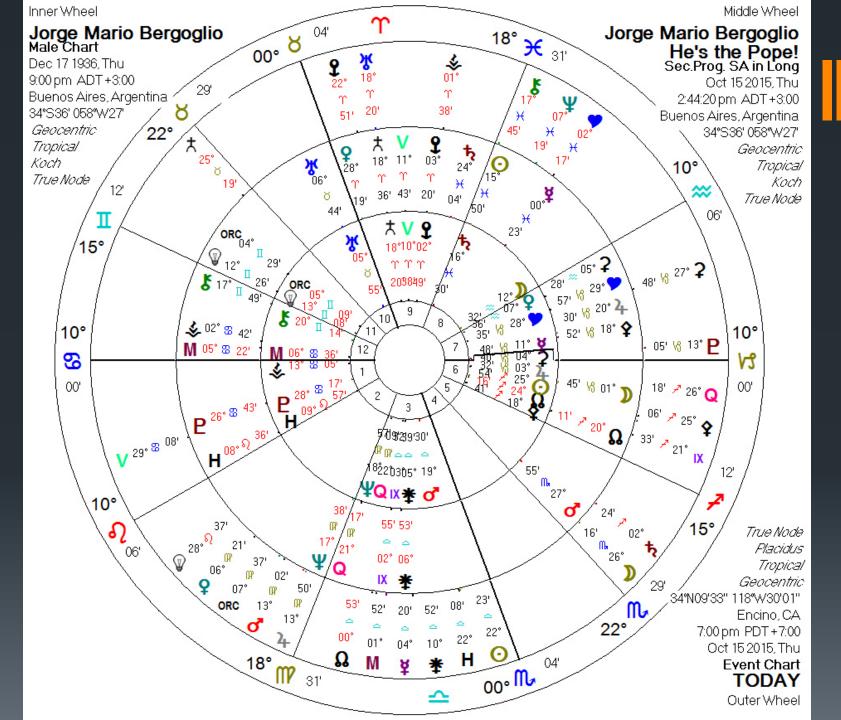

%) Q H (26 T) and ⊙ △ ♀ (9 €) (Saves union!)
- H of ♀ 1831: Darwin leaves on HMS Beadle for Galapagos, ⊙ (513) ∠ H (21≈) ♀ (21≈) ↓ (21≈)
- Y of H 1672: England's Test Act drastically curtails Catholics rights, ⊙ (9 Υ) □ H (22 Ω) ♀ (22 Ω)
- H ♂ ♀ 1598: Shakespeare's plays change literature; Galileo's discoveries transform physics, astronomy
- H □ ♀ 1542: Social upheaval due to Reformation. Henry VIII's wife Catherine Howard executed for adultery, ¥ (10≈) H (8≈) □ ♀ (6 ర)

## Past Haumea/Eris Oppositions

Haumea opposing Eris corresponds with a key, farreaching crisis (H) affecting great no. of people (♀)



Fall of Constantinople

Alfred the Great defeats Danes

Constantine sees cross in sky

Punic Wars: Disaster off Camarina







































































#### MORE PLUTOS Explains More

- In my book MORE PLUTOS, each of these large Kuiper planets is described using a wealth of celebrities, historical figures, and famous events as examples
- At a time where we are more keenly aware of the more chaotic, fringe members of our society, we need to be aware of their corresponding planets, not just Pluto but Haumea, Eris, Makemake, Sedna, and these few others

# Thank You!

Sue Kientz

www.MorePlutos.com

www.facebook.com/moreplutos

Sue@MorePlutos.com