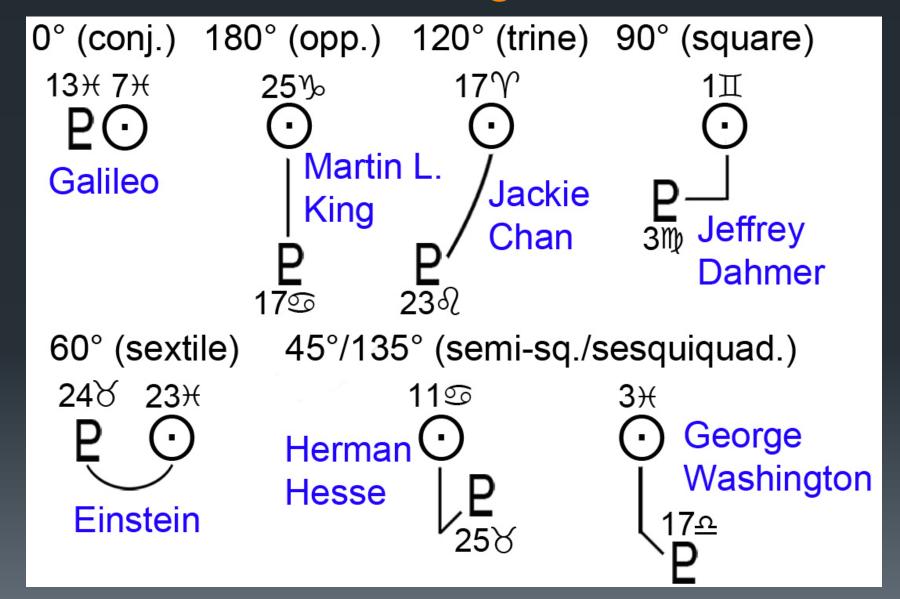

#### For Clarity of Presentation...

- More planets mean more points in the chart and that could create initial confusion
- Astrologers want to see the wheel, so we'll show the wheel
- But someday we will need to tell Others about this stuff
  - We need to take a page from the DNA folks: SIMPLICITY
  - So in addition to the Wheel, you will see the Diagram
- Simplicity also means we can't show everything, but must present enough to make sense
- Johannes Kepler's ideal: the Angles between Planets
- Kepler wanted to root everything out of Astrology except angular relationship, including Zodiac signs (but you need them and degrees to show and compare position)
- Kepler may have the key to bringing Astrology to a wider audience

# Are Angles Enough?

- YES, by using planetary bodies ~1000 km or larger (there aren't many), you have enough naturally-occurring points!
- You can even restrict yourself to the most prominent angles, meaning conjunctions and multiples of 2 and 3.
- The conjunction plus angles that divide the circle by 2 or 3 are the most obvious actors in a chart. You definitely feel them in transit and progression.
- These angles show up reliably in great success and terrible crime, the two fascinating polarities of human experience
  - Someone who criminally kills will have a transiting/progressed conjunction or 2-series angle (opposition, square, semi-square, or sesquiquadrate) with a large planetary body
  - Someone who wins a Nobel Prize will have a tr./pr. conjunction or 3-series angle (trine or sextile) with a large planetary body

# The Important Relationships

# Who Are We Seeing Here?