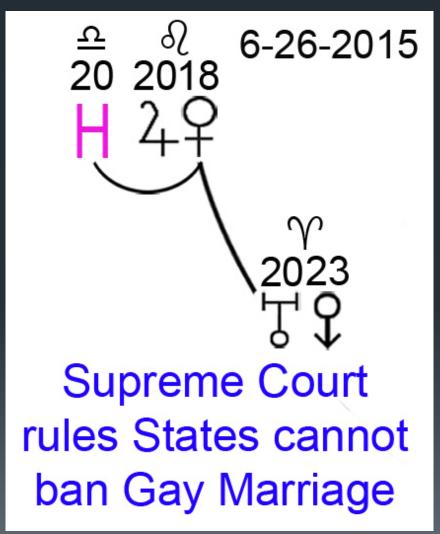

### Haumea and Eris (continued)

- H 
   → 
   ♀ 
   - 1870: Reconstruction , efforts to guarantee black rights. Civil Rights Act 1871, H (10 8) 
   → 
   ♀ (12 ★)
- H ∠ ♀ 1862: Civil War, collapse of Southern society, heavy casualties. Battle of Gettysburg H ∠ ♀, even as
  (9%) Q H (26 T) and ⊙ △ ♀ (9 €) (Saves union!)
- H of ♀ 1831: Darwin leaves on HMS Beadle for Galapagos, ⊙ (513) ∠ H (21≈) ♀ (21≈) ↓ (21≈)
- Y of H 1672: England's Test Act drastically curtails Catholics rights, ⊙ (9 Υ) □ H (22 Ω) ♀ (22 Ω)
- H ♂ ♀ 1598: Shakespeare's plays change literature; Galileo's discoveries transform physics, astronomy
- H □ ♀ 1542: Social upheaval due to Reformation. Henry VIII's wife Catherine Howard executed for adultery, ¥ (10≈) H (8≈) □ ♀ (6 ర)