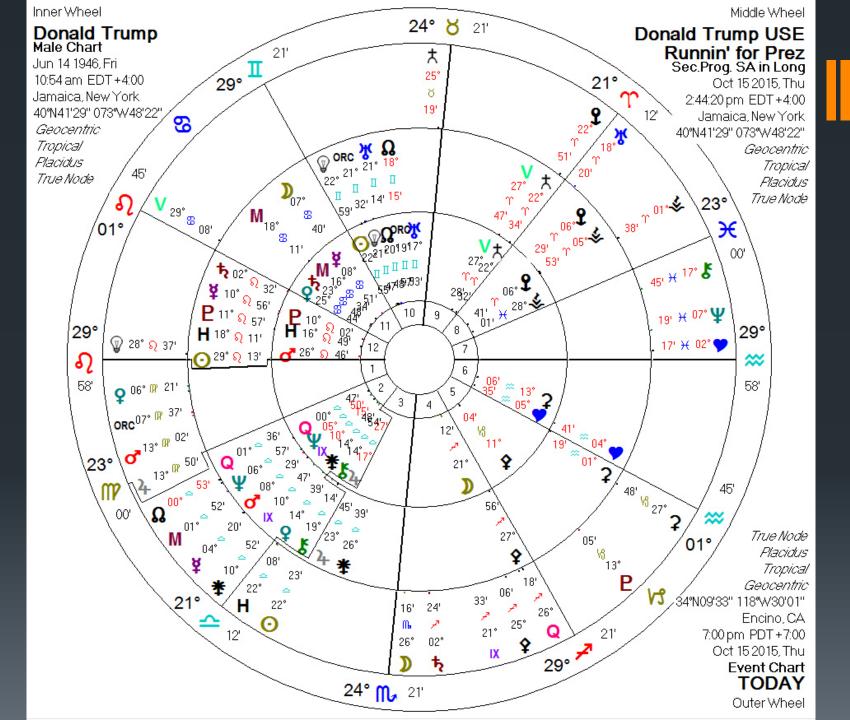

(9%) Q H (26 T) and ⊙ △ ♀ (9 €) (Saves union!)
- H of ♀ 1831: Darwin leaves on HMS Beadle for Galapagos, ⊙ (513) ∠ H (21≈) ♀ (21≈) ↓ (21≈)
- Y of H 1672: England's Test Act drastically curtails Catholics rights, ⊙ (9 Υ) □ H (22 Ω) ♀ (22 Ω)
- H ♂ ♀ 1598: Shakespeare's plays change literature; Galileo's discoveries transform physics, astronomy
- H □ ♀ 1542: Social upheaval due to Reformation. Henry VIII's wife Catherine Howard executed for adultery, ¥ (10≈) H (8≈) □ ♀ (6 ర)

## Past Haumea/Eris Oppositions

Haumea opposing Eris corresponds with a key, farreaching crisis (H) affecting great no. of people (♀)



Fall of Constantinople

Alfred the Great defeats Danes

Constantine sees cross in sky

Punic Wars: Disaster off Camarina







































































#### MORE PLUTOS Explains More

- In my book MORE PLUTOS, each of these large Kuiper planets is described using a wealth of celebrities, historical figures, and famous events as examples
- At a time where we are more keenly aware of the more chaotic, fringe members of our society, we need to be aware of their corresponding planets, not just Pluto but Haumea, Eris, Makemake, Sedna, and these few others

# Thank You!

Sue Kientz

www.MorePlutos.com

www.facebook.com/moreplutos

Sue@MorePlutos.com