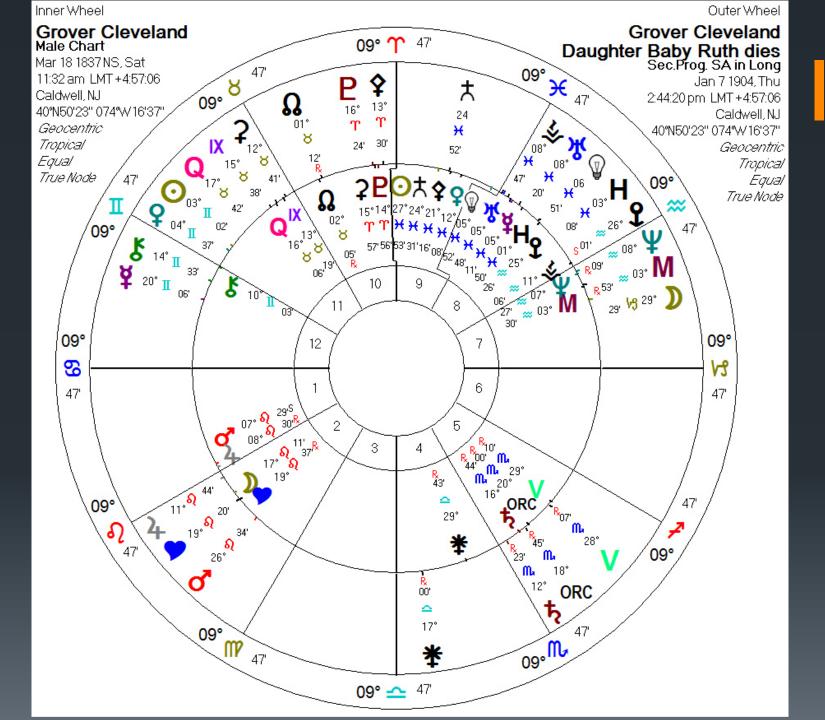

# Are Angles Enough?

- YES, by using planetary bodies ~1000 km or larger (there aren't many), you have enough naturally-occurring points!
- You can even restrict yourself to the most prominent angles, meaning conjunctions and multiples of 2 and 3.
- The conjunction plus angles that divide the circle by 2 or 3 are the most obvious actors in a chart. You definitely feel them in transit and progression.
- These angles show up reliably in great success and terrible crime, the two fascinating polarities of human experience
  - Someone who criminally kills will have a transiting/progressed conjunction or 2-series angle (opposition, square, semi-square, or sesquiquadrate) with a large planetary body
  - Someone who wins a Nobel Prize will have a tr./pr. conjunction or 3-series angle (trine or sextile) with a large planetary body

# The Important Relationships

# Who Are We Seeing Here?