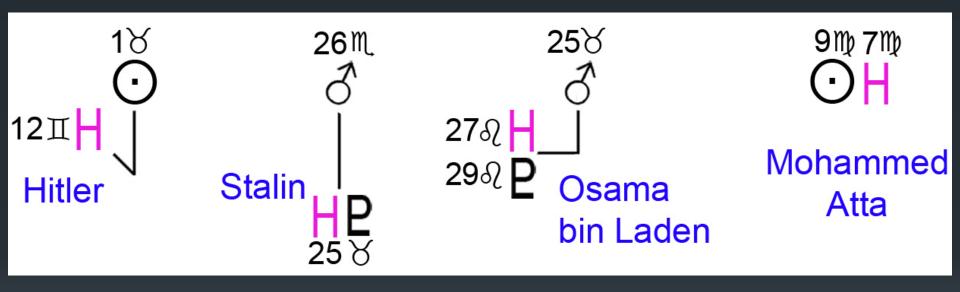

t divide the circle by 2 or 3 are the most obvious actors in a chart. You definitely feel them in transit and progression.
- These angles show up reliably in great success and terrible crime, the two fascinating polarities of human experience
  - Someone who criminally kills will have a transiting/progressed conjunction or 2-series angle (opposition, square, semi-square, or sesquiquadrate) with a large planetary body
  - Someone who wins a Nobel Prize will have a tr./pr. conjunction or 3-series angle (trine or sextile) with a large planetary body



# The Important Relationships



# Who Are We Seeing Here?



#### Haumea Hidden Beside Pluto



# Haumea: Transformative





Special Relativity 8969

Bill of Rights 25≯24≯ H(•)

#### Haumea: Ruthless

Haumea individuals will stop at nothing



#### Haumea Just Last Summer

 The Lafayette Movie Theater shooter had a Stalin/Bin Laden Mars-Haumea/Pluto, and acted at Mars square Haumea



#### Haumea: Determined

The Heroes of United 93 stopped at nothing to defeat the hijackers on Sept. 11<sup>th</sup>



# Haumea: Life is Change

Haumea-types change and/or transform their world



# Haumea: Not all change is good

Haumea-types are prone to disastrous change









Mark David Chapman

Michael Jackson

Nicole Brown Simpson

Kills Lennon

Pepsi Accident





Kills MLK (progression)



# Haumea: Transformers of the 1700s



# Watch Out, it's Makemake! Unusual Intellect



#### Makemake Milestones



#### Dial M for Shocking Criminals, Events











7ত

**9**8



Sandy Hook 23∡



9-11-2001 19\text{m}17\text{m}

M 
$$\odot$$

M