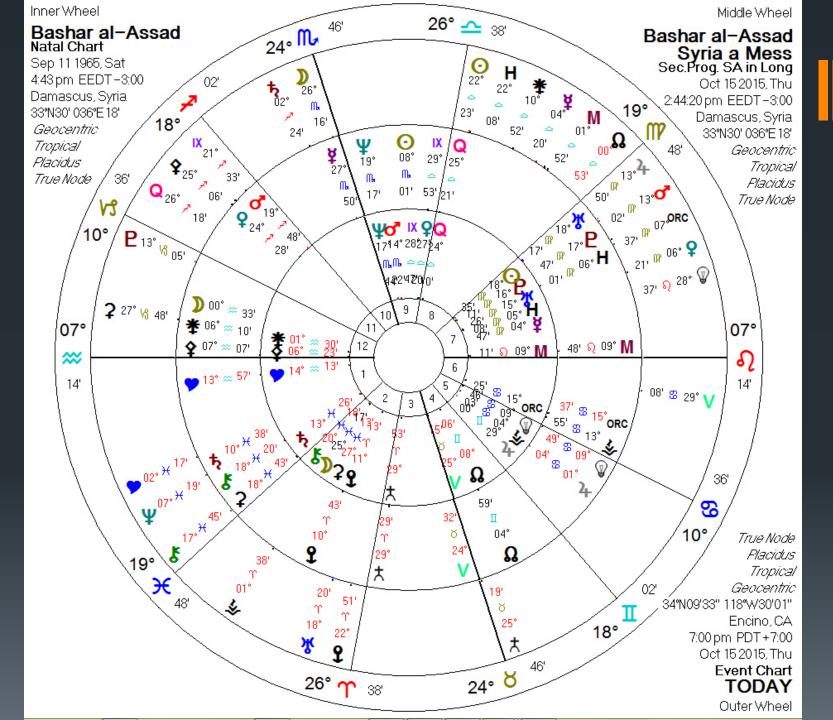

Q H (26 T) and ⊙ △ ♀ (9 €) (Saves union!)
- H of ♀ 1831: Darwin leaves on HMS Beadle for Galapagos, ⊙ (513) ∠ H (21≈) ♀ (21≈) ↓ (21≈)
- Y of H 1672: England's Test Act drastically curtails Catholics rights, ⊙ (9 Υ) □ H (22 Ω) ♀ (22 Ω)
- H ♂ ♀ 1598: Shakespeare's plays change literature; Galileo's discoveries transform physics, astronomy
- H □ ♀ 1542: Social upheaval due to Reformation. Henry VIII's wife Catherine Howard executed for adultery, ¥ (10≈) H (8≈) □ ♀ (6 ర)

## Past Haumea/Eris Oppositions

Haumea opposing Eris corresponds with a key, farreaching crisis (H) affecting great no. of people (♀)



Fall of Constantinople

Alfred the Great defeats Danes

Constantine sees cross in sky

Punic Wars: Disaster off Camarina







































































#### MORE PLUTOS Explains More

- In my book MORE PLUTOS, each of these large Kuiper planets is described using a wealth of celebrities, historical figures, and famous events as examples
- At a time where we are more keenly aware of the more chaotic, fringe members of our society, we need to be aware of their corresponding planets, not just Pluto but Haumea, Eris, Makemake, Sedna, and these few others

# Thank You!

Sue Kientz

www.MorePlutos.com

www.facebook.com/moreplutos

Sue@MorePlutos.com