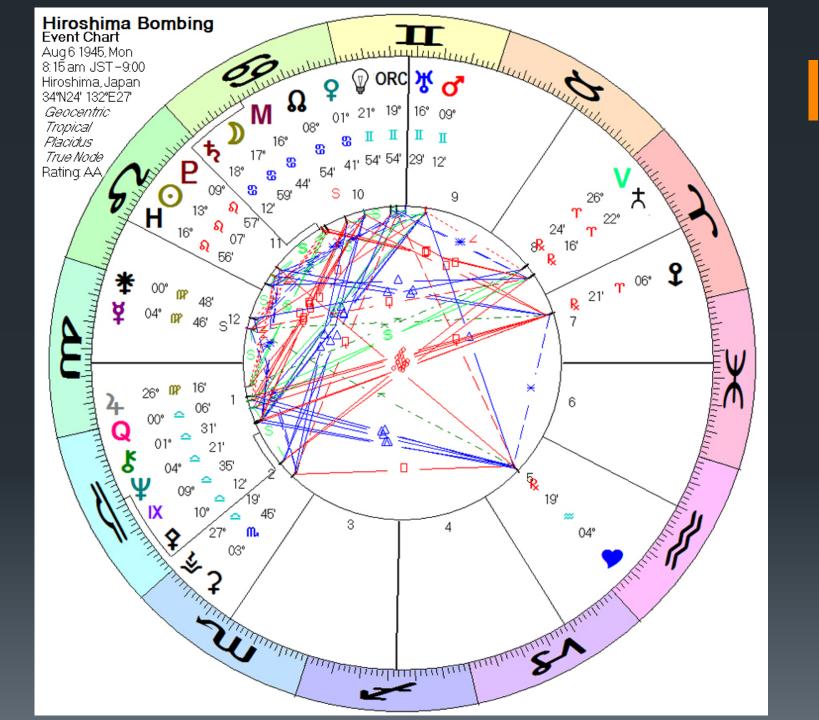

#### Haumea Just Last Summer

 The Lafayette Movie Theater shooter had a Stalin/Bin Laden Mars-Haumea/Pluto, and acted at Mars square Haumea