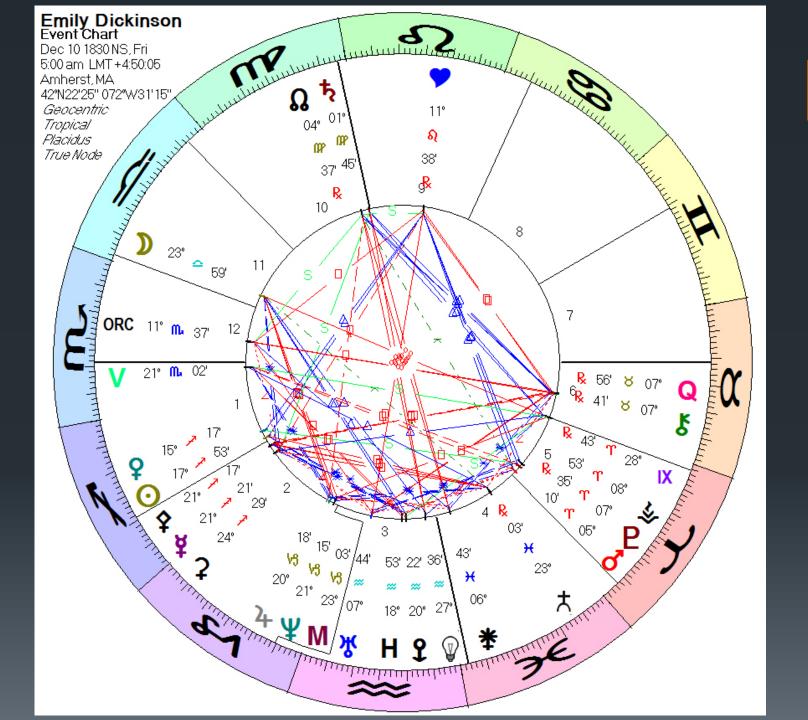

ties. Battle of Gettysburg H ∠ ♀, even as
  (9%) Q H (26 T) and ⊙ △ ♀ (9 €) (Saves union!)
- H of ♀ 1831: Darwin leaves on HMS Beadle for Galapagos, ⊙ (513) ∠ H (21≈) ♀ (21≈) ↓ (21≈)
- Y of H 1672: England's Test Act drastically curtails Catholics rights, ⊙ (9 Υ) □ H (22 Ω) ♀ (22 Ω)
- H ♂ ♀ 1598: Shakespeare's plays change literature; Galileo's discoveries transform physics, astronomy
- H □ ♀ 1542: Social upheaval due to Reformation. Henry VIII's wife Catherine Howard executed for adultery, ¥ (10≈) H (8≈) □ ♀ (6 ర)

## Past Haumea/Eris Oppositions

Haumea opposing Eris corresponds with a key, farreaching crisis (H) affecting great no. of people (♀)



Fall of Constantinople

Alfred the Great defeats Danes

Constantine sees cross in sky

Punic Wars: Disaster off Camarina







































































#### MORE PLUTOS Explains More

- In my book MORE PLUTOS, each of these large Kuiper planets is described using a wealth of celebrities, historical figures, and famous events as examples
- At a time where we are more keenly aware of the more chaotic, fringe members of our society, we need to be aware of their corresponding planets, not just Pluto but Haumea, Eris, Makemake, Sedna, and these few others

# Thank You!

Sue Kientz

www.MorePlutos.com

www.facebook.com/moreplutos

Sue@MorePlutos.com