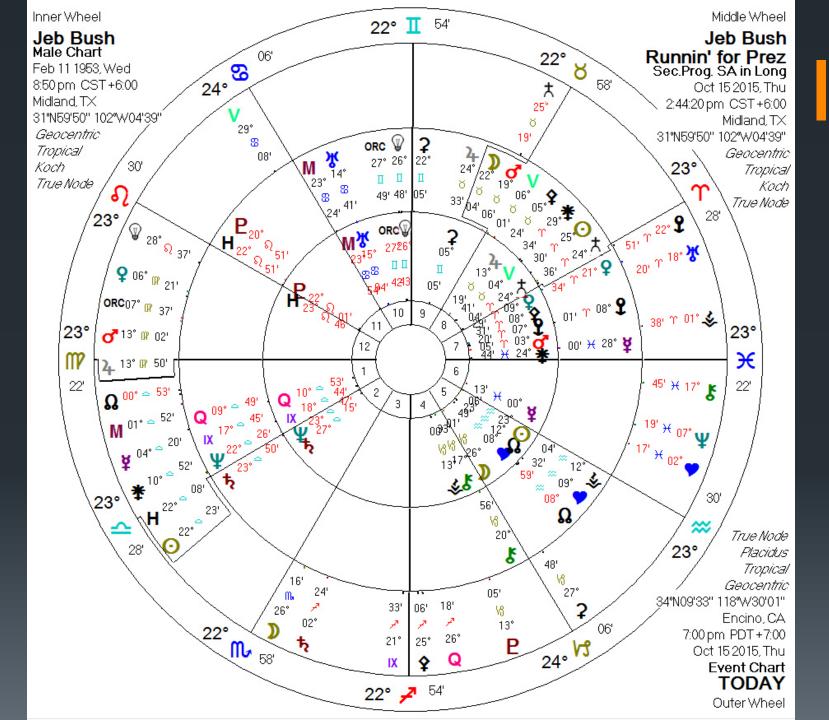

(9%) Q H (26 T) and ⊙ △ ♀ (9 €) (Saves union!)
- H of ♀ 1831: Darwin leaves on HMS Beadle for Galapagos, ⊙ (513) ∠ H (21≈) ♀ (21≈) ↓ (21≈)
- Y of H 1672: England's Test Act drastically curtails Catholics rights, ⊙ (9 Υ) □ H (22 Ω) ♀ (22 Ω)
- H ♂ ♀ 1598: Shakespeare's plays change literature; Galileo's discoveries transform physics, astronomy
- H □ ♀ 1542: Social upheaval due to Reformation. Henry VIII's wife Catherine Howard executed for adultery, ¥ (10≈) H (8≈) □ ♀ (6 ర)

## Past Haumea/Eris Oppositions

Haumea opposing Eris corresponds with a key, farreaching crisis (H) affecting great no. of people (♀)



Fall of Constantinople

Alfred the Great defeats Danes

Constantine sees cross in sky

Punic Wars: Disaster off Camarina







































































#### MORE PLUTOS Explains More

- In my book MORE PLUTOS, each of these large Kuiper planets is described using a wealth of celebrities, historical figures, and famous events as examples
- At a time where we are more keenly aware of the more chaotic, fringe members of our society, we need to be aware of their corresponding planets, not just Pluto but Haumea, Eris, Makemake, Sedna, and these few others

# Thank You!

Sue Kientz

www.MorePlutos.com

www.facebook.com/moreplutos

Sue@MorePlutos.com