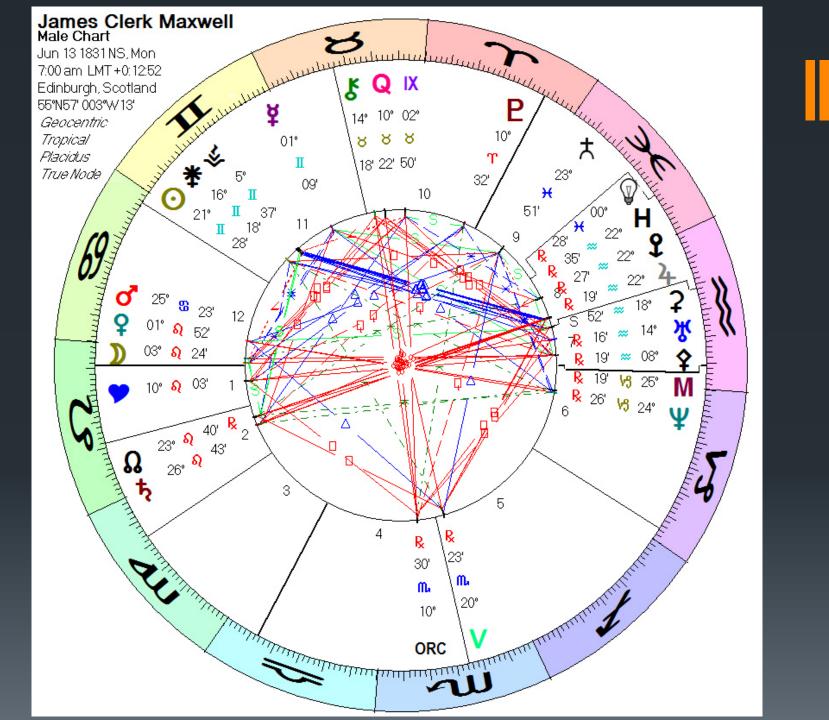

alties. Battle of Gettysburg H ∠ ♀, even as
  (9%) Q H (26 T) and ⊙ △ ♀ (9 €) (Saves union!)
- H of ♀ 1831: Darwin leaves on HMS Beadle for Galapagos, ⊙ (513) ∠ H (21≈) ♀ (21≈) ↓ (21≈)
- Y of H 1672: England's Test Act drastically curtails Catholics rights, ⊙ (9 Υ) □ H (22 Ω) ♀ (22 Ω)
- H ♂ ♀ 1598: Shakespeare's plays change literature; Galileo's discoveries transform physics, astronomy
- H □ ♀ 1542: Social upheaval due to Reformation. Henry VIII's wife Catherine Howard executed for adultery, ¥ (10≈) H (8≈) □ ♀ (6 ర)

## Past Haumea/Eris Oppositions

Haumea opposing Eris corresponds with a key, farreaching crisis (H) affecting great no. of people (♀)



Fall of Constantinople

Alfred the Great defeats Danes

Constantine sees cross in sky

Punic Wars: Disaster off Camarina







































































#### MORE PLUTOS Explains More

- In my book MORE PLUTOS, each of these large Kuiper planets is described using a wealth of celebrities, historical figures, and famous events as examples
- At a time where we are more keenly aware of the more chaotic, fringe members of our society, we need to be aware of their corresponding planets, not just Pluto but Haumea, Eris, Makemake, Sedna, and these few others

# Thank You!

Sue Kientz

www.MorePlutos.com

www.facebook.com/moreplutos

Sue@MorePlutos.com