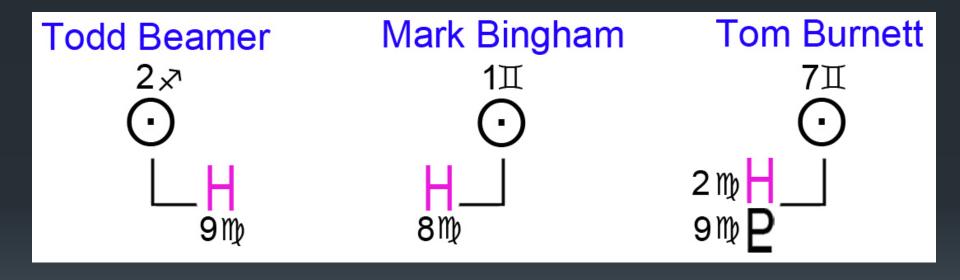

#### Haumea: Determined

The Heroes of United 93 stopped at nothing to defeat the hijackers on Sept. 11<sup>th</sup>