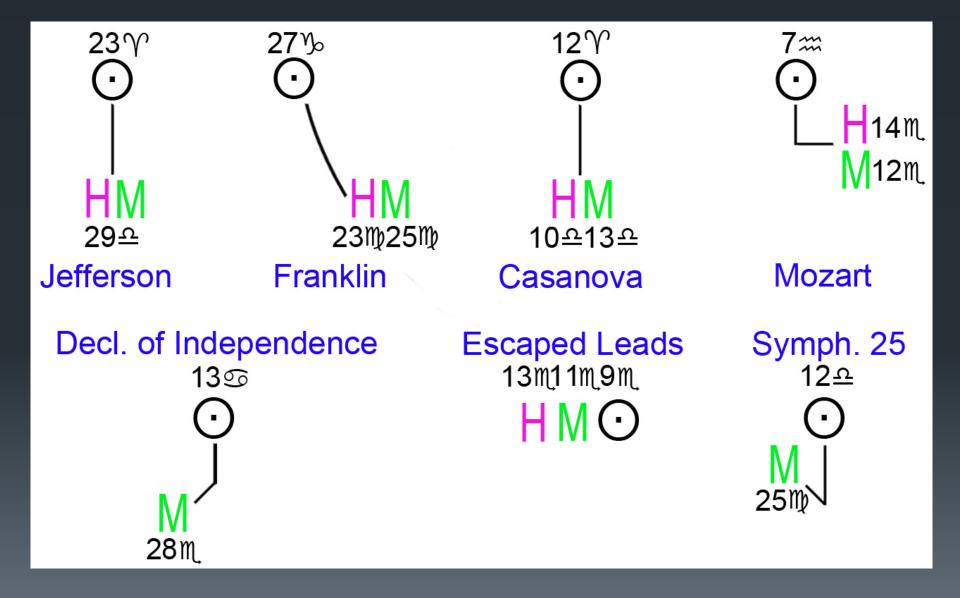

ansformative





Special Relativity 8969

Bill of Rights 25≯24≯ H(•)

#### Haumea: Ruthless

Haumea individuals will stop at nothing



#### Haumea Just Last Summer

 The Lafayette Movie Theater shooter had a Stalin/Bin Laden Mars-Haumea/Pluto, and acted at Mars square Haumea



#### Haumea: Determined

The Heroes of United 93 stopped at nothing to defeat the hijackers on Sept. 11<sup>th</sup>



# Haumea: Life is Change

Haumea-types change and/or transform their world



# Haumea: Not all change is good

Haumea-types are prone to disastrous change









Mark David Chapman

Michael Jackson

Nicole Brown Simpson

Kills Lennon

Pepsi Accident





Kills MLK (progression)



# Haumea: Transformers of the 1700s



# Watch Out, it's Makemake! Unusual Intellect



#### Makemake Milestones



#### Dial M for Shocking Criminals, Events











7ত

**9**8



Sandy Hook 23∡



9-11-2001 19\text{m}17\text{m}

M 
$$\odot$$

Mt. St. Helens **28**8



#### Makemake Science is Awesome





# Makemake Artists Startle, Surprise



# Makemake Art is Bizarre, Unsettling



# US Presidents look like the USA



#### Eris: A Pair with Pluto

- Eris's orbit is roughly twice the length of Pluto's, which makes it a natural "pair" (similar to the other two pairs in the outer solar system, Jupiter/Saturn and Uranus/Neptune)
- Where Pluto is the power and will of the Individual, Eris is The Other, the Alien, the Outcast, and in a wider sense, "Everyone Else."
- Only Eris can neutralize negative Pluto the cohesive power of Others versus the selfinvolved Individual.

#### Eris can be Anti-Social