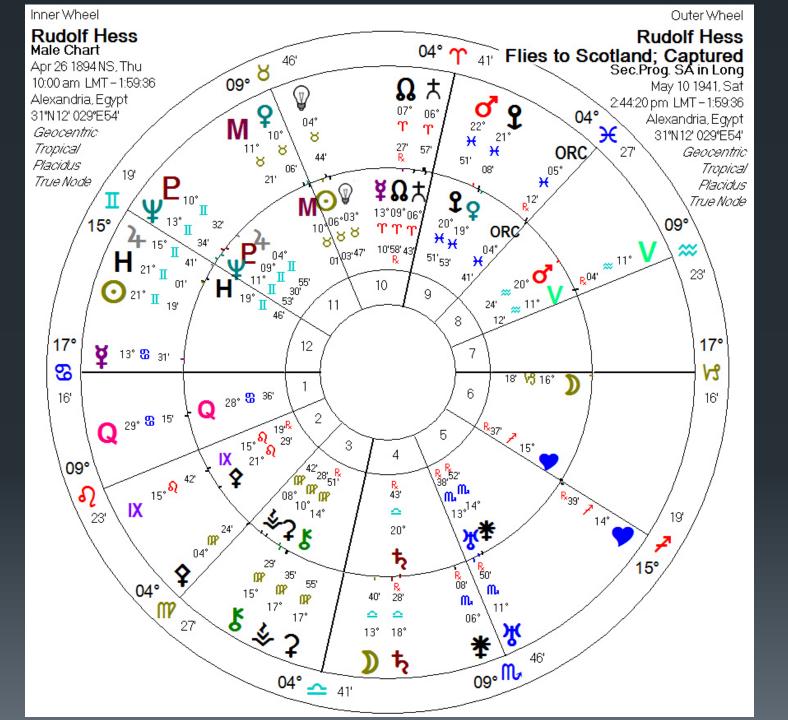

even as
  (9%) Q H (26 T) and ⊙ △ ♀ (9 €) (Saves union!)
- H of ♀ 1831: Darwin leaves on HMS Beadle for Galapagos, ⊙ (513) ∠ H (21≈) ♀ (21≈) ↓ (21≈)
- Y of H 1672: England's Test Act drastically curtails Catholics rights, ⊙ (9 Υ) □ H (22 Ω) ♀ (22 Ω)
- H ♂ ♀ 1598: Shakespeare's plays change literature; Galileo's discoveries transform physics, astronomy
- H □ ♀ 1542: Social upheaval due to Reformation. Henry VIII's wife Catherine Howard executed for adultery, ¥ (10≈) H (8≈) □ ♀ (6 ర)

## Past Haumea/Eris Oppositions

Haumea opposing Eris corresponds with a key, farreaching crisis (H) affecting great no. of people (♀)



Fall of Constantinople

Alfred the Great defeats Danes

Constantine sees cross in sky

Punic Wars: Disaster off Camarina







































































#### MORE PLUTOS Explains More

- In my book MORE PLUTOS, each of these large Kuiper planets is described using a wealth of celebrities, historical figures, and famous events as examples
- At a time where we are more keenly aware of the more chaotic, fringe members of our society, we need to be aware of their corresponding planets, not just Pluto but Haumea, Eris, Makemake, Sedna, and these few others

# Thank You!

Sue Kientz

www.MorePlutos.com

www.facebook.com/moreplutos

Sue@MorePlutos.com