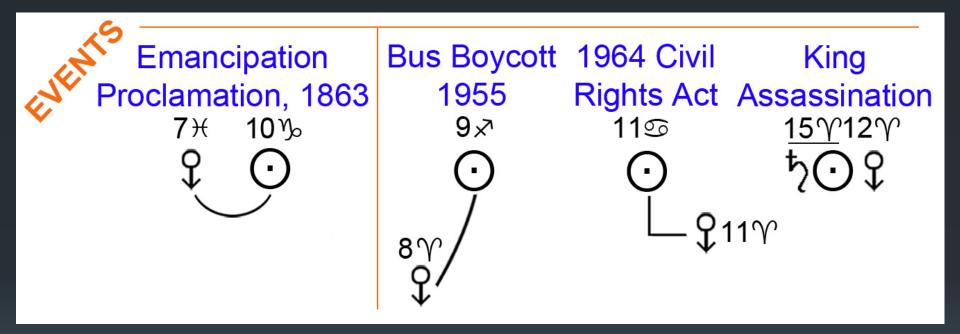

### Haumea and Eris (continued)

- H 
   → 
   ♀ 
   - 1870: Reconstruction , efforts to guarantee black rights. Civil Rights Act 1871, H (10 8) 
   → 
   ♀ (12 ★)
- H ∠ ♀ 1862: Civil War, collapse of Southern society, heavy casualties. Battle of Gettysburg H ∠ ♀, even as
  (9%) Q H (26 T) and ⊙ △ ♀ (9 €) (Saves union!)
- H of ♀ 1831: Darwin leaves on HMS Beadle for Galapagos, ⊙ (513) ∠ H (21≈) ♀ (21≈) ↓ (21≈)
- Y of H 1672: England's Test Act drastically curtails Catholics rights, ⊙ (9 Υ) □ H (22 Ω) ♀ (22 Ω)
- H ♂ ♀ 1598: Shakespeare's plays change literature; Galileo's discoveries transform physics, astronomy
- H □ ♀ 1542: Social upheaval due to Reformation. Henry VIII's wife Catherine Howard executed for adultery, ¥ (10≈) H (8≈) □ ♀ (6 ర)