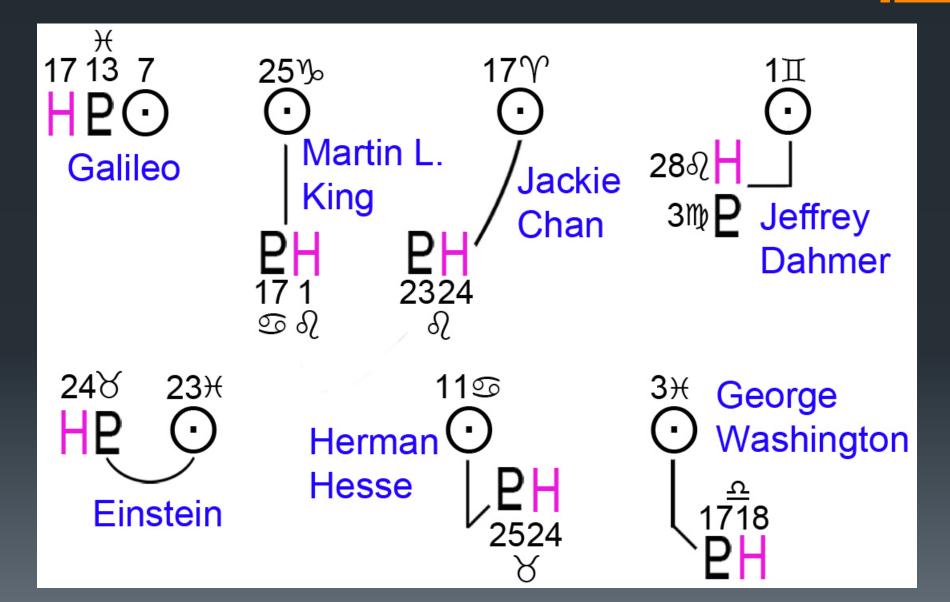

#### Haumea Hidden Beside Pluto

# Haumea: Transformative

Special Relativity 8969

Bill of Rights 25≯24≯ H(•)

#### Haumea: Ruthless

Haumea individuals will stop at nothing

#### Haumea Just Last Summer

 The Lafayette Movie Theater shooter had a Stalin/Bin Laden Mars-Haumea/Pluto, and acted at Mars square Haumea

#### Haumea: Determined

The Heroes of United 93 stopped at nothing to defeat the hijackers on Sept. 11<sup>th</sup>