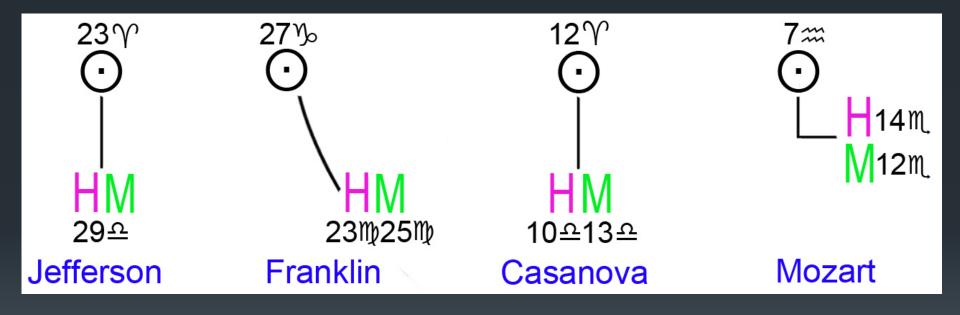

Beside Pluto



# Haumea: Transformative





Special Relativity 8969

Bill of Rights 25≯24≯ H(•)

#### Haumea: Ruthless

Haumea individuals will stop at nothing



#### Haumea Just Last Summer

 The Lafayette Movie Theater shooter had a Stalin/Bin Laden Mars-Haumea/Pluto, and acted at Mars square Haumea



#### Haumea: Determined

The Heroes of United 93 stopped at nothing to defeat the hijackers on Sept. 11<sup>th</sup>



# Haumea: Life is Change

Haumea-types change and/or transform their world



# Haumea: Not all change is good

Haumea-types are prone to disastrous change









Mark David Chapman

Michael Jackson

Nicole Brown Simpson

Kills Lennon

Pepsi Accident





Kills MLK (progression)



# Haumea: Transformers of the 1700s



# Watch Out, it's Makemake! Unusual Intellect



#### Makemake Milestones



#### Dial M for Shocking Criminals, Events











7ত

**9**8



Sandy Hook 23∡



9-11-2001 19\text{m}17\text{m}

M 
$$\odot$$

Mt. St. Helens **28**8



#### Makemake Science is Awesome





# Makemake Artists Startle, Surprise



# Makemake Art is Bizarre, Unsettling



# US Presidents look like the USA



#### Eris: A Pair with Pluto

- Eris's orbit is roughly twice the length of Pluto's, which makes it a natural "pair" (similar to the other two pairs in the outer solar system, Jupiter/Saturn and Uranus/Neptune)
- Where Pluto is the power and will of the Individual, Eris is The Other, the Alien, the Outcast, and in a wider sense, "Everyone Else."
- Only Eris can neutralize negative Pluto the cohesive power of Others versus the selfinvolved Individual.