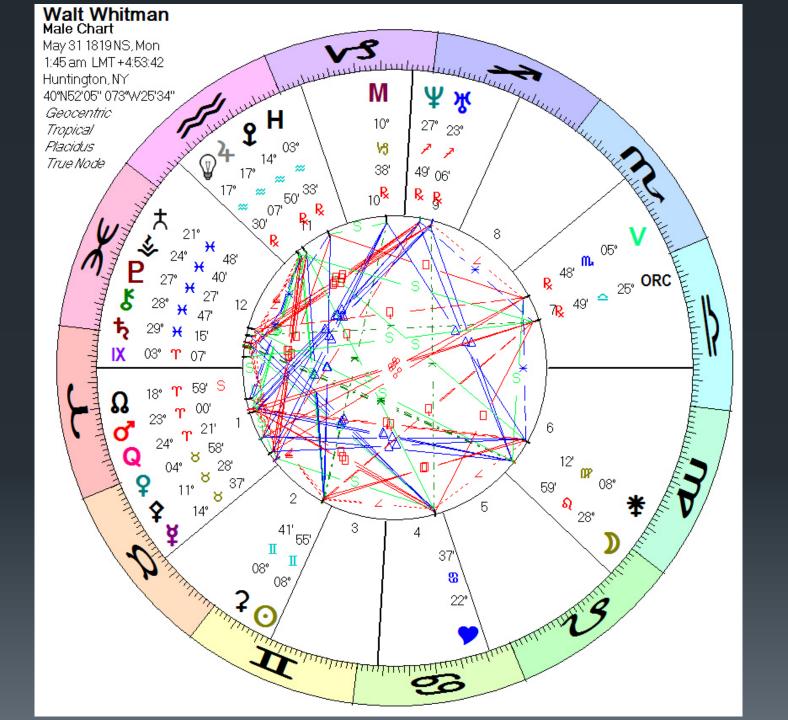

le of Gettysburg H ∠ ♀, even as
  (9%) Q H (26 T) and ⊙ △ ♀ (9 €) (Saves union!)
- H of ♀ 1831: Darwin leaves on HMS Beadle for Galapagos, ⊙ (513) ∠ H (21≈) ♀ (21≈) ↓ (21≈)
- Y of H 1672: England's Test Act drastically curtails Catholics rights, ⊙ (9 Υ) □ H (22 Ω) ♀ (22 Ω)
- H ♂ ♀ 1598: Shakespeare's plays change literature; Galileo's discoveries transform physics, astronomy
- H □ ♀ 1542: Social upheaval due to Reformation. Henry VIII's wife Catherine Howard executed for adultery, ¥ (10≈) H (8≈) □ ♀ (6 ర)

## Past Haumea/Eris Oppositions

Haumea opposing Eris corresponds with a key, farreaching crisis (H) affecting great no. of people (♀)



Fall of Constantinople

Alfred the Great defeats Danes

Constantine sees cross in sky

Punic Wars: Disaster off Camarina







































































#### MORE PLUTOS Explains More

- In my book MORE PLUTOS, each of these large Kuiper planets is described using a wealth of celebrities, historical figures, and famous events as examples
- At a time where we are more keenly aware of the more chaotic, fringe members of our society, we need to be aware of their corresponding planets, not just Pluto but Haumea, Eris, Makemake, Sedna, and these few others

# Thank You!

Sue Kientz

www.MorePlutos.com

www.facebook.com/moreplutos

Sue@MorePlutos.com