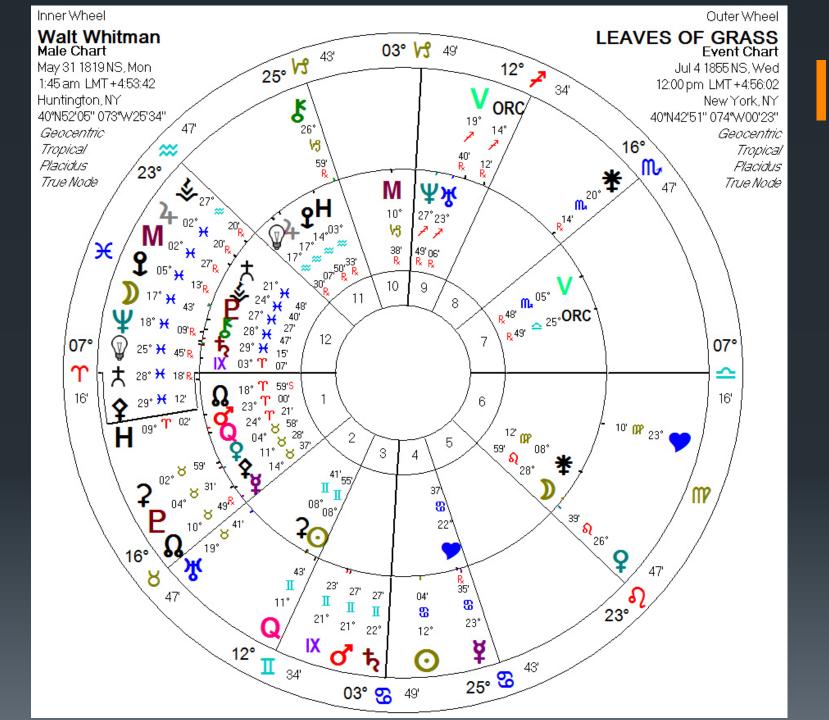

f Gettysburg H ∠ ♀, even as
  (9%) Q H (26 T) and ⊙ △ ♀ (9 €) (Saves union!)
- H of ♀ 1831: Darwin leaves on HMS Beadle for Galapagos, ⊙ (513) ∠ H (21≈) ♀ (21≈) ↓ (21≈)
- Y of H 1672: England's Test Act drastically curtails Catholics rights, ⊙ (9 Υ) □ H (22 Ω) ♀ (22 Ω)
- H ♂ ♀ 1598: Shakespeare's plays change literature; Galileo's discoveries transform physics, astronomy
- H □ ♀ 1542: Social upheaval due to Reformation. Henry VIII's wife Catherine Howard executed for adultery, ¥ (10≈) H (8≈) □ ♀ (6 ర)

## Past Haumea/Eris Oppositions

Haumea opposing Eris corresponds with a key, farreaching crisis (H) affecting great no. of people (♀)



Fall of Constantinople

Alfred the Great defeats Danes

Constantine sees cross in sky

Punic Wars: Disaster off Camarina







































































#### MORE PLUTOS Explains More

- In my book MORE PLUTOS, each of these large Kuiper planets is described using a wealth of celebrities, historical figures, and famous events as examples
- At a time where we are more keenly aware of the more chaotic, fringe members of our society, we need to be aware of their corresponding planets, not just Pluto but Haumea, Eris, Makemake, Sedna, and these few others

# Thank You!

Sue Kientz

www.MorePlutos.com

www.facebook.com/moreplutos

Sue@MorePlutos.com