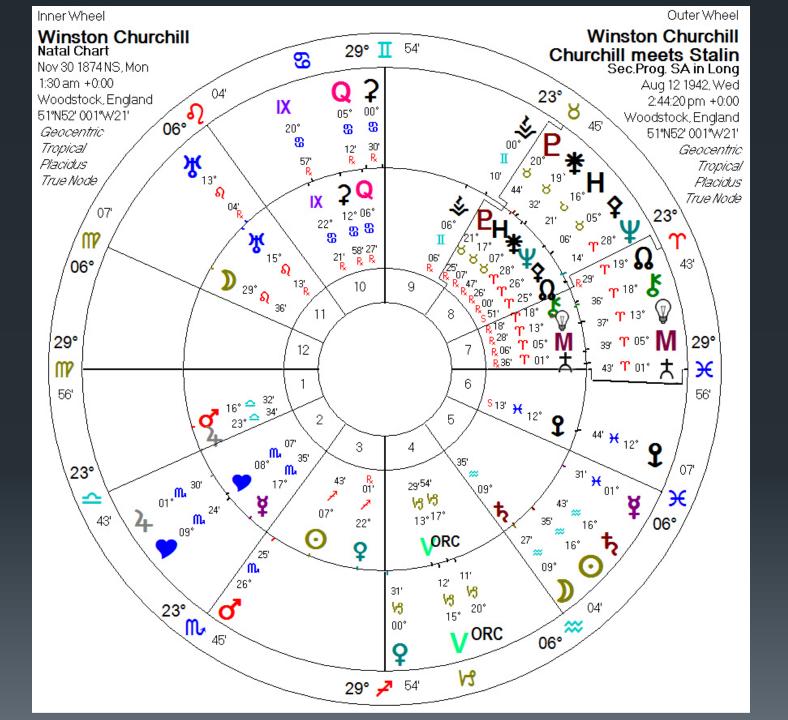

#### Haumea Just Last Summer

 The Lafayette Movie Theater shooter had a Stalin/Bin Laden Mars-Haumea/Pluto, and acted at Mars square Haumea