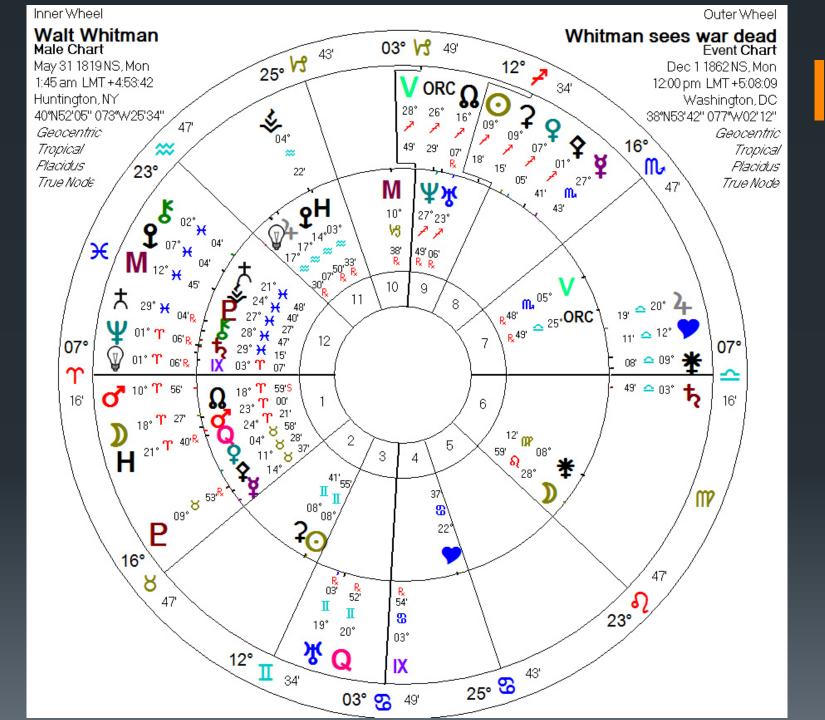

#### Haumea Just Last Summer

 The Lafayette Movie Theater shooter had a Stalin/Bin Laden Mars-Haumea/Pluto, and acted at Mars square Haumea